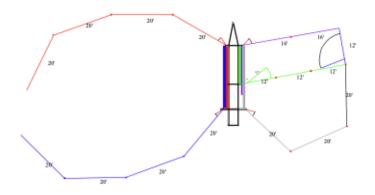

### Standard Model

PRODUCT CODE #024-CONQ1

- $\square$  3,522 sq. ft not included bud box
- ☑ Works for up to 160 cow/calf pairs
- ☑ Equipped to handle up to 270 800 lb.calves