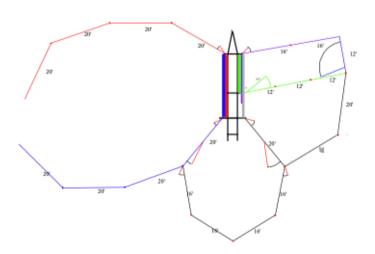

### Deluxe Model

PRODUCT CODE #024-CONO2

- ☑ 4,280 sq. ft not included bud box
- ☑ Works for up to 195 cow/calf pairs
- ☑ Equipped to handle up to 330 800 lb.calves
- ☑ Includes 4 additional Corral Panels & 2 sort gate panels