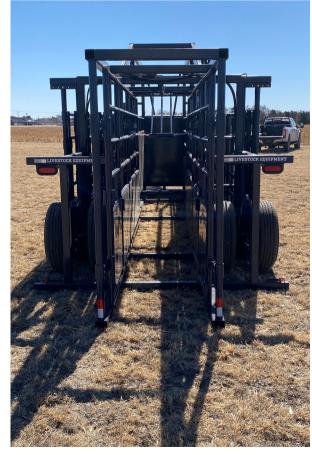

# THE CONQUISTADOR IS LIKE NO OTHER WHEEL CORRAL ON THE MARKET...AND HERE IS WHY

This heavy-duty portable corral can be used to gather, sort, ship, and process cattle where working pens aren't available. Lights, brakes, and dual spindles make The Conquistador safe to drive at highway speeds.

- ☑ Comes standard with lights & brakes on the outside dual tires
- ☐ The wheels on the panels are steel they won't go flat like rubber tires!
- ☐ Standard model comes with a sort pen extending from the bud box
- ☑ Deluxe model includes additional 3rd sort pen option
- ☑ The hydraulic tires lift so the corral is immediately user-ready without the need to take them on/off.
- ☐ Comes standard with a double-sided hydraulic adjustable alleyway
- ☐ Includes multiple pen configurations without the need to unpin panels
- ☑ The Custom Dual Spindle design allows for more payload capacity and better stability.