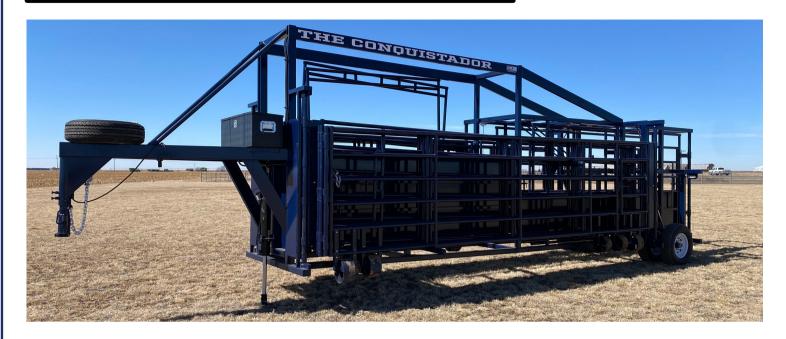

### THE CONQUISTADOR

# THE CONQUISTADOR IS LIKE NO OTHER WHEEL CORRAL ON THE MARKET...AND HERE IS WHY

This heavy-duty portable corral can be used to gather, sort, ship, and process cattle where working pens aren't available. Lights, brakes, and dual spindles make The Conquistador safe to drive at highway speeds.

- ☑ Comes standard with lights & brakes on the outside dual tires
- ☐ The wheels on the panels are steel they won't go flat like rubber tires!
- ☐ Standard model comes with a sort pen extending from the bud box
- ☑ Deluxe model includes additional 3rd sort pen option
- ☑ The hydraulic tires lift so the corral is immediately user-ready without the need to take them on/off.
- ☐ Comes standard with a double-sided hydraulic adjustable alleyway
- ☐ Includes multiple pen configurations without the need to unpin panels
- ☑ The Custom Dual Spindle design allows for more payload capacity and better stability.

#### SPECS

- 36' L x 8'6" W x 9'10" H
- Standard Model 11,320 lbs. overall/4,160 lbs. tongue weight
- Deluxe Model 12,820 lbs overall/4,780 lbs. tong weight
- 3/16" & 1/4" Steel Frame
- · 14 gauge steel panels